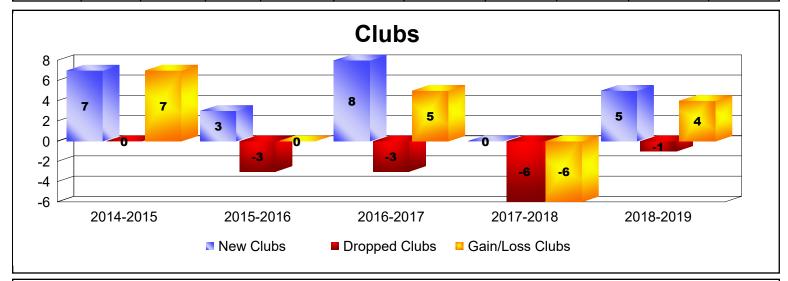

District H 3 As of June 2019 Cumulative

| Year      | New<br>Clubs | Dropped<br>Clubs | Gain/<br>Loss<br>Clubs | New<br>Members | Charter<br>Members | Reinstate<br>Members | Transfer<br>Members | Total<br>Member<br>Added | Total<br>Members<br>Dropped | Gain/<br>Loss<br>Members |
|-----------|--------------|------------------|------------------------|----------------|--------------------|----------------------|---------------------|--------------------------|-----------------------------|--------------------------|
| 2014-2015 | 7            | 0                | 7                      | 224            | 179                | 16                   | 27                  | 446                      | -228                        | 218                      |
| 2015-2016 | 3            | -3               | 0                      | 99             | 68                 | 8                    | 1                   | 176                      | -322                        | -146                     |
| 2016-2017 | 8            | -3               | 5                      | 425            | 176                | 7                    | 4                   | 612                      | -355                        | 257                      |
| 2017-2018 | 0            | -6               | -6                     | 150            | 7                  | 12                   | 13                  | 182                      | -433                        | -251                     |
| 2018-2019 | 5            | -1               | 4                      | 113            | 138                | 13                   | 15                  | 279                      | -240                        | 39                       |
| Average   | 5            | -3               | 2                      | 202            | 114                | 11                   | 12                  | 339                      | -316                        | 23                       |