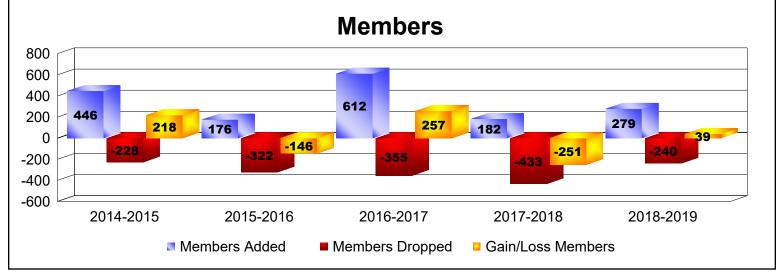

District H 3 As of June 2019 Cumulative

| Year      | New<br>Clubs | Dropped<br>Clubs | Gain/<br>Loss<br>Clubs | New<br>Members | Charter<br>Members | Reinstate<br>Members | Transfer<br>Members | Total<br>Member<br>Added | Total<br>Members<br>Dropped | Gain/<br>Loss<br>Members |
|-----------|--------------|------------------|------------------------|----------------|--------------------|----------------------|---------------------|--------------------------|-----------------------------|--------------------------|
| 2014-2015 | 7            | 0                | 7                      | 224            | 179                | 16                   | 27                  | 446                      | -228                        | 218                      |
| 2015-2016 | 3            | -3               | 0                      | 99             | 68                 | 8                    | 1                   | 176                      | -322                        | -146                     |
| 2016-2017 | 8            | -3               | 5                      | 425            | 176                | 7                    | 4                   | 612                      | -355                        | 257                      |
| 2017-2018 | 0            | -6               | -6                     | 150            | 7                  | 12                   | 13                  | 182                      | -433                        | -251                     |
| 2018-2019 | 5            | -1               | 4                      | 113            | 138                | 13                   | 15                  | 279                      | -240                        | 39                       |
| Average   | 5            | -3               | 2                      | 202            | 114                | 11                   | 12                  | 339                      | -316                        | 23                       |